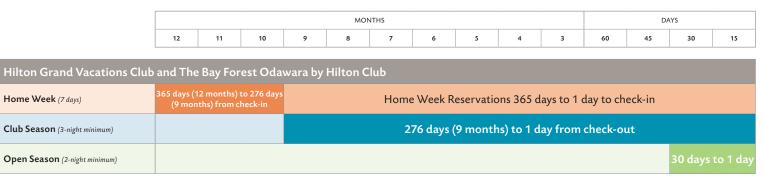

| Hokulani Waikiki by Hilton Grand Vacations Club and The Grand Islander by Hilton Grand Vacations Club* |                                                              |                                                      |  |  |  |
|--------------------------------------------------------------------------------------------------------|--------------------------------------------------------------|------------------------------------------------------|--|--|--|
| Home Week (7 days)                                                                                     | 365 days (12 months) to 186 days (6 months)<br>from check-in | Home Week Reservations 365 days to 1 day to check-in |  |  |  |
| Club Season (3-night minimum)                                                                          |                                                              | 186 days (6 months) to 1 day from check-out          |  |  |  |
| Open Season (2-night minimum)                                                                          |                                                              | 30 days to 1 day                                     |  |  |  |